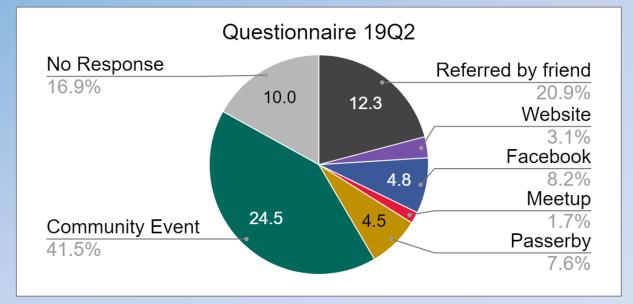

# Bookkeeping (2/2) - Questionnaire

### Charlotte Dagorhir Questionnaire

|                            | 19 <b>Q</b> 2 | Δ       |
|----------------------------|---------------|---------|
| Referred by friend         | 12.3          | (+30%)  |
| Website                    | 1.8           | (+83%)  |
| Facebook                   | 4.8           | (-12%)  |
| Meetup                     | 1.0           | (-80%)  |
| Twitter                    | 0.0           | -       |
| Instagram                  | 0.0           | -       |
| Youtube                    | 0.0           | -       |
| Reddit                     | 0.0           | -       |
| Passerby                   | 4.5           | (+350%) |
| Fliers                     | 0.0           | -       |
| Community Event            | 24.5          | (+390%) |
| Other                      | 0.0           | -       |
|                            | 0.0           | -       |
| No Response                | 10.0          | -       |
| Total Responses            | 49.0          | (+81%)  |
| <b>Total Questionaires</b> | 59.0          | (+119%) |