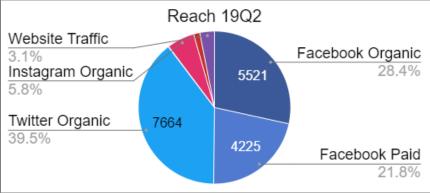

#### Discussion

- Chapter website is getting solid traffic
  - Top Hits: Home (471), About (193), Events (118), Games (79), Bylaws (62)
- Facebook, Twitter, and Instagram are growing good
- Meetup currently has low usage, with not many RSVPs (for new or current players)

### Public Relations (2/3) - Media Details

|                         | Reach |        | Engagement |       |         | Follows |           | RSVP's |         | Questionaire |        | Budget |         |
|-------------------------|-------|--------|------------|-------|---------|---------|-----------|--------|---------|--------------|--------|--------|---------|
|                         | 19Q2  | Δ      | 19Q2       | %     | Δ       | 19Q2    | Δ         | 19Q2   | Δ       | 19Q2         | Δ      | 19Q2   | Δ       |
| Facebook Organic        | 5521  | (-6%)  | 492        | 8.9%  | (+295%) | 147     | (+79%)    | 257    | (-7%)   |              | -      |        |         |
| Facebook Paid           | 4225  | (+61%) | 380        | 9.0%  | (+138%) | (lik    | es)       | 0      | (-100%) | 4.75         | (-14%) | \$8    | (-64%)  |
| Meetup Organic          | 1     | •      | -          | •     | •       | 94      | (+13%)    | 55     | (+12%)  |              | -      |        |         |
| Meetup Paid             | 1     | •      | -          | •     | •       | (men    | nbers)    | 4      | (-60%)  | 1            | (-80%) | \$60   | (+33%)  |
| Twitter Organic         | 7664  | (-9%)  | 54         | 0.7%  | (-69%)  | 10      | (+150%)   |        | -       | •            | -      |        | •       |
| Twitter Paid            | 19    | (-99%) | 0          | 0.0%  | (-100%) | (follo  | wers)     | •      | -       | 0            | •      | \$0    | (-100%) |
| Instagram Organic       | 1136  | (+21%) | 262        | 23.1% | (-49%)  | 52      | (+73%)    |        | •       |              | -      |        |         |
| Instragram Paid         | 0     | •      | 0          | ı     | •       | (follo  | wers)     | •      | -       | 0            | -      | \$0    | -       |
| YouTube Organic         | 255   | (+37%) | 37         | 14.5% | (-60%)  | 5       | (+0%)     |        | -       | •            | -      |        |         |
| YouTube Paid            | 0     | •      | 0          | •     | •       | (subsci | riptions) | •      | -       | 0            | •      | \$0    | -       |
| Website Traffic         | 605   | (+34%) | 1307       | 2.16  | (+15%)  | 3       | •         | -      |         | -            |        | -      |         |
| (sessions & page views) |       | -      |            | 1     | -       | (news   | sletter)  |        | -       | 1.75         | (+75%) | \$6    | (-0%)   |
| Total                   | 19k   | (-8%)  | 2532       | (+3   | 9%)     | 311     | (+52%)    | 316    | (-9%)   | 7.5          | (-35%) | \$73   | (-11%)  |