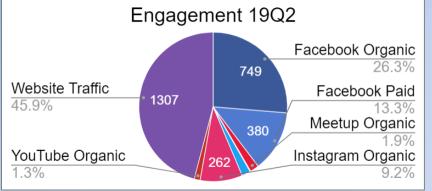

### Public Relations (2/3) - Media Details

|                         | Reach |        | Engagement |       |         | Follows |           | RSVP's |         | Questionaire |        | Budget |         |
|-------------------------|-------|--------|------------|-------|---------|---------|-----------|--------|---------|--------------|--------|--------|---------|
|                         | 19Q2  | Δ      | 19Q2       | %     | Δ       | 19Q2    | Δ         | 19Q2   | Δ       | 19Q2         | Δ      | 19Q2   | Δ       |
| Facebook Organic        | 5521  | (-6%)  | 492        | 8.9%  | (+295%) | 147     | (+79%)    | 257    | (-7%)   |              | -      |        |         |
| Facebook Paid           | 4225  | (+61%) | 380        | 9.0%  | (+138%) | (lik    | es)       | 0      | (-100%) | 4.75         | (-14%) | \$8    | (-64%)  |
| Meetup Organic          | 1     | •      | -          | •     | •       | 94      | (+13%)    | 55     | (+12%)  |              | -      |        |         |
| Meetup Paid             | 1     | •      | -          | •     | •       | (men    | nbers)    | 4      | (-60%)  | 1            | (-80%) | \$60   | (+33%)  |
| Twitter Organic         | 7664  | (-9%)  | 54         | 0.7%  | (-69%)  | 10      | (+150%)   |        | -       | •            | -      |        | •       |
| Twitter Paid            | 19    | (-99%) | 0          | 0.0%  | (-100%) | (follo  | wers)     | •      | -       | 0            | •      | \$0    | (-100%) |
| Instagram Organic       | 1136  | (+21%) | 262        | 23.1% | (-49%)  | 52      | (+73%)    |        | •       |              | -      |        |         |
| Instragram Paid         | 0     | •      | 0          | ı     | •       | (follo  | wers)     | •      | -       | 0            | -      | \$0    | -       |
| YouTube Organic         | 255   | (+37%) | 37         | 14.5% | (-60%)  | 5       | (+0%)     |        | -       | •            | -      |        |         |
| YouTube Paid            | 0     | •      | 0          | •     | •       | (subsci | riptions) | •      | -       | 0            | •      | \$0    | -       |
| Website Traffic         | 605   | (+34%) | 1307       | 2.16  | (+15%)  | 3       | •         | -      |         | -            |        | -      |         |
| (sessions & page views) |       | -      |            | 1     | -       | (news   | sletter)  |        | -       | 1.75         | (+75%) | \$6    | (-0%)   |
| Total                   | 19k   | (-8%)  | 2532       | (+3   | 9%)     | 311     | (+52%)    | 316    | (-9%)   | 7.5          | (-35%) | \$73   | (-11%)  |

### Discussion

- Facebook and Instagram have a strong follower growth rate
- Engagement rate for Facebook was really high in Q2